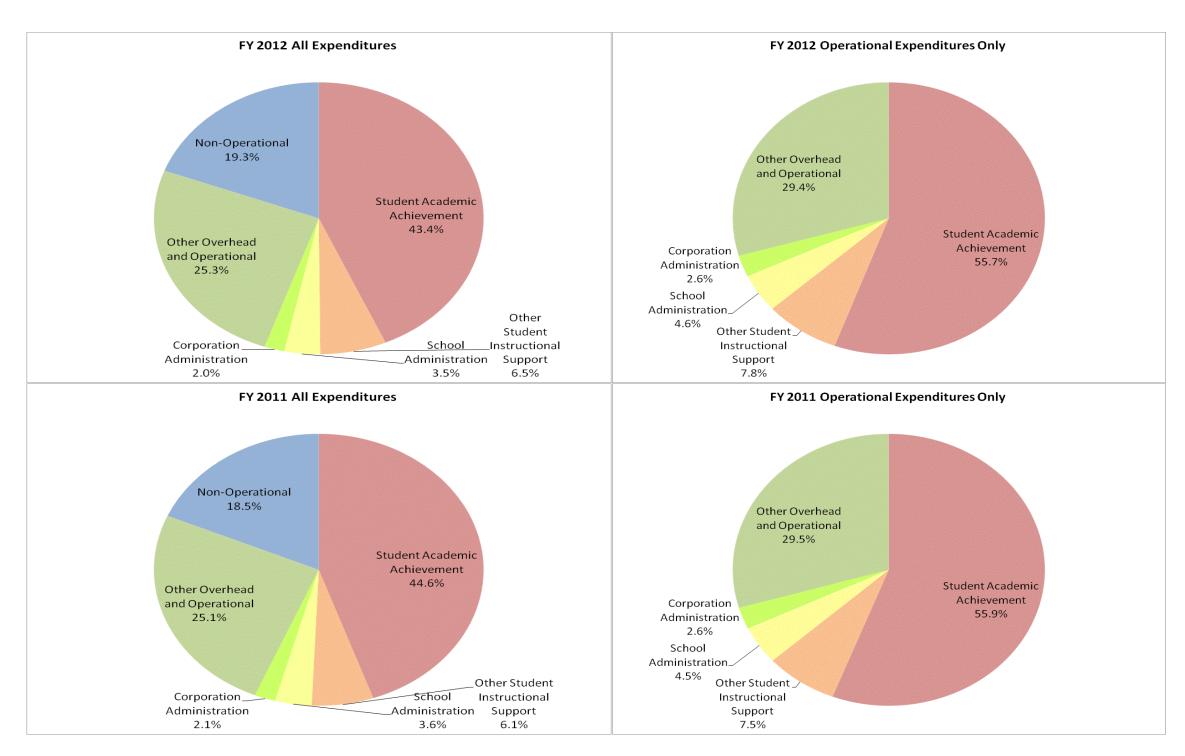

#### M S D Mount Vernon (6590)

|                                |              | FY06 % of Total |              | FY09 % of Total | F            | Y11 % of Total |              | FY12 % of Total |
|--------------------------------|--------------|-----------------|--------------|-----------------|--------------|----------------|--------------|-----------------|
| Student Instructional Category | FY 2006      | Exp             | FY 2009      | Exp             | FY 2011      | Exp            | FY 2012      | Exp             |
| Student Academic Achievement   | \$15,240,274 | 47.9%           | \$14,420,974 | 44.8%           | \$13,621,433 | 44.6%          | \$13,517,943 | 43.4%           |
| Student Instructional Support  | \$2,634,740  | 8.3%            | \$2,935,059  | 9.1%            | \$2,948,522  | 9.7%           | \$3,124,811  | 10.0%           |
| Overhead and Operational       | \$7,353,200  | 23.1%           | \$9,202,575  | 28.6%           | \$8,302,797  | 27.2%          | \$8,519,080  | 27.3%           |
| Nonoperational                 | \$6,606,404  | 20.8%           | \$5,641,139  | 17.5%           | \$5,648,305  | 18.5%          | \$6,019,625  | 19.3%           |
| Grand Total                    | \$31,834,618 |                 | \$32,199,747 |                 | \$30,521,056 |                | \$31,181,460 |                 |